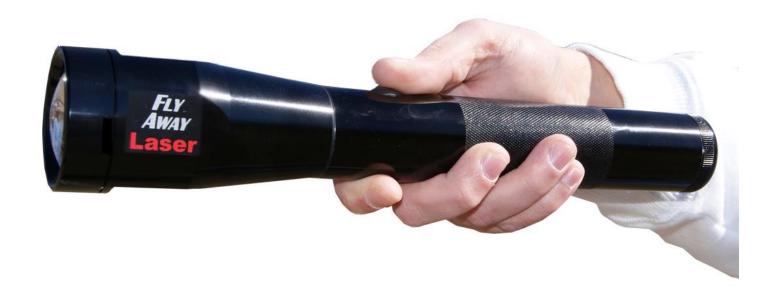

## Fly Away™ BDL-50G Laser

## More powerful, low-cost, high-quality handheld laser The Fly Away™ model BDL-50G laser offers all these features:

- 50mWatt output power
- Class 3B, green laser
- Large beam, effective range of up to 2 miles
- Rugged all aluminum construction
- Sealed external joints and on/off switch
- Lockable carrying case
- Lightweight and easy to hold
- Powered by 2 "D" cell batteries. Lithium and rechargeable batteries work
- Made in The USA with a one-year warranty