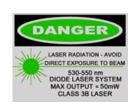

## More powerful, low-cost, high-quality handheld laser The Fly Away™ model BDL-50G laser offers all these features:

- 50mWatt output power
- Class 3B, green laser
- Large beam, effective range of up to 2 miles
- Rugged all aluminum construction
- Sealed external joints and on/off switch
- Lockable carrying case
- Lightweight and easy to hold
- Powered by 2 "D" cell batteries. Lithium and rechargeable batteries work
- Made in The USA with a one-year warranty